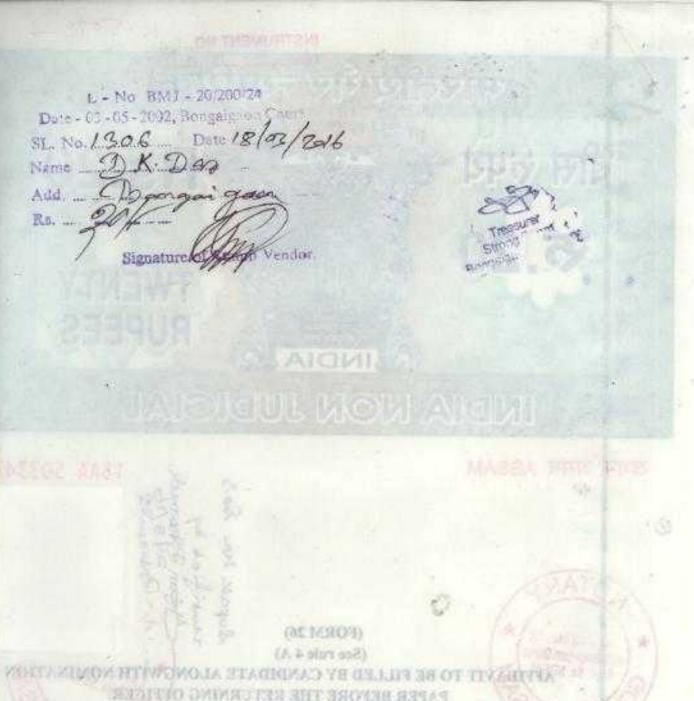

बीस रुपये

ফ.20

**Rs.20** 

TWENTY RUPEES

# INDIA NON JUDICIAL

INDIA

अञ्च असम ASSAM

18AA 503347

(FORM 26) (See rule 4 A)

PAPER BEFORE THE RETURNING OFFICER

For election to Assam Legislative Assembly
From 32 No. Bongaigaon Legislative Assembly Constituency

I, SRI DEEPAK KUMAR DAS, Son of SRI HARESWAR DAS, aged 33 Years, resident of Bhakarivita, Totpara, Ward No. 19, Bongaigaon, P.O. Bongaigaon, P.S. Bongaigaon, District Bongaigaon, Pin-783380 Assam, a candidate at the above election, do hereby solemnly affirm and state on oath as under:-

- 1. I am a candidate set up by RASTRIYA SECULAR CONGRESS.
- 2. My name is enrolled in 32 No. Bongaigaon L.A.C. at Sl. No. 7 in Part No. 151.
- My Contract Telephone number(s) is 9706272505 and e-mail Id. is deepakbngv@gmail.com.